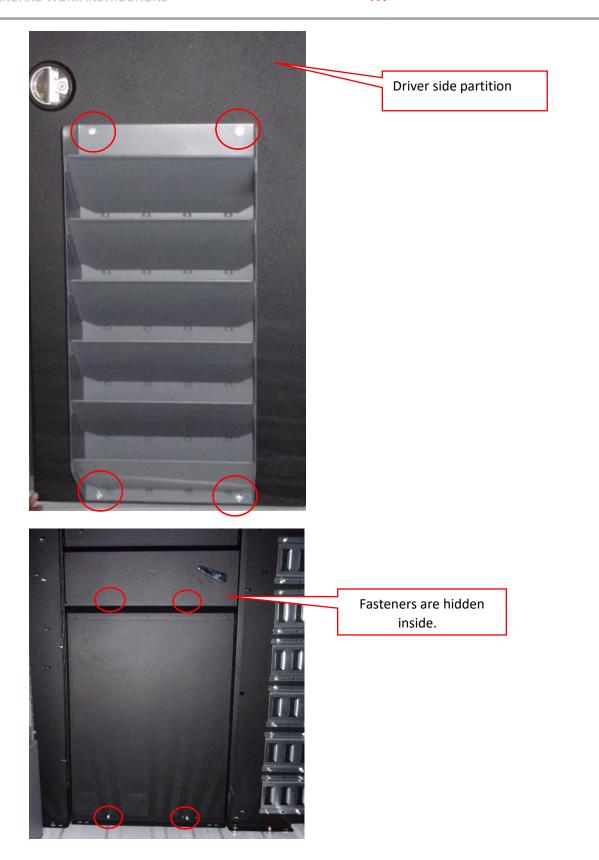

### **PROCESS:**

Note: The position of document holder may change depending on the customer.

- Four holes will be drilled on the partition for mounting of LITERATURE RACK KIT 6-TIER using template (customer specific). The position of document holder may vary from customer to customer. Check VPO/drawing before drilling holes.
- (4) BLT HWHD 1/4-20X3/4 ZN GR5, (4) WASH 1/4 ZN GR2 and (4) NUT HEX NYLOC 1/4-20 ZN GR2 will be used to assemble LITERATURE RACK KIT 6-TIER to the partition.
- LITERATURE RACK KIT 6-TIER will be assembled on driver side of the partition.