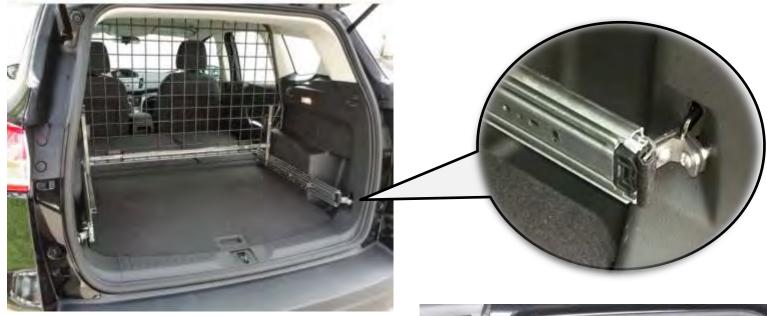

\*\*\* NO DRILL INSTALLATION: The 02G441KP Sliding Partition is designed specifically for the Ford Escape. INSTALLS UTILIZING FORD ENGINEERED MOUNTING POINTS

("In fact NO ALTERATION TO VEHICLE INTERIOR REQUIRED")

X

(CLICK TO VIEW)

Х

(CLICK TO VIEW)

(CLICK TO VIEW)

X

PROVIDES ADDED PROTECTION FOR DRIVER and REAR SEAT PASENGERS