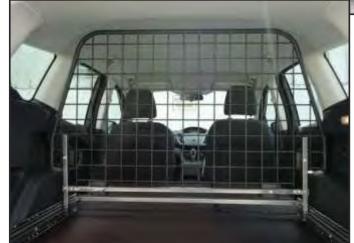

\*\*\* NO DRILL INSTALLATION: The 02G441KP Sliding Partition is designed specifically for the Ford Escape. INSTALLS UTILIZING FORD ENGINEERED MOUNTING POINTS

("In fact NO ALTERATION TO VEHICLE INTERIOR REQUIRED")

X

(CLICK TO VIEW)

Х

(CLICK TO VIEW)

(CLICK TO VIEW)

X

PROVIDES ADDED PROTECTION FOR DRIVER and REAR SEAT PASENGERS