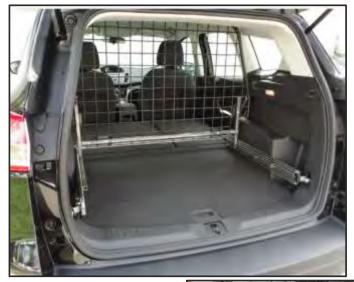

\*\*\* NO DRILL INSTALLATION: The 02G441KP Sliding Partition is designed specifically for the Ford Escape. INSTALLS UTILIZING FORD ENGINEERED MOUNTING POINTS

("In fact NO ALTERATION TO VEHICLE INTERIOR REQUIRED")

X

(CLICK TO VIEW)

Х

(CLICK TO VIEW)

(CLICK TO VIEW)

X

PROVIDES ADDED PROTECTION FOR DRIVER and REAR SEAT PASENGERS