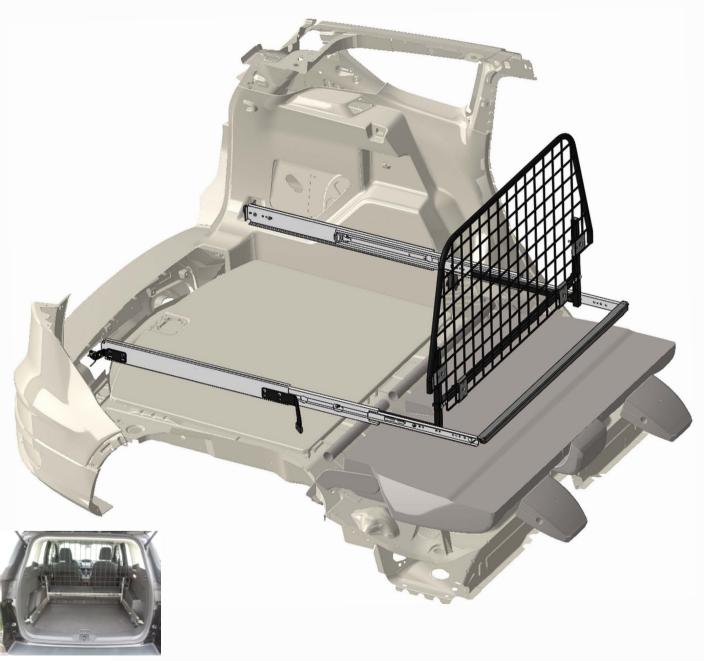

\*\*\* NO DRILL INSTALLATION: The 02G441KP Sliding Partition is designed specifically for the Ford Escape. INSTALLS UTILIZING FORD ENGINEERED MOUNTING POINTS

("In fact NO ALTERATION TO VEHICLE INTERIOR REQUIRED")

X

(CLICK TO VIEW)

Х

(CLICK TO VIEW)

(CLICK TO VIEW)

X

PROVIDES ADDED PROTECTION FOR DRIVER and REAR SEAT PASENGERS