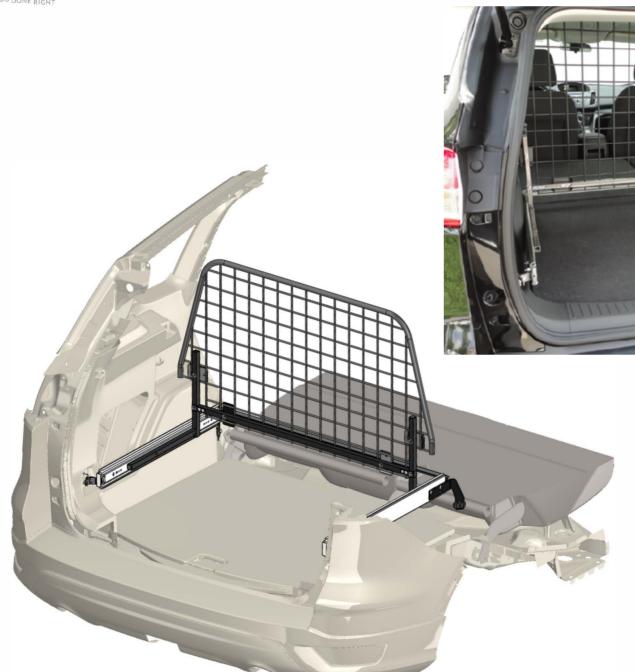

\*\*\* NO DRILL INSTALLATION: The 02G441KP Sliding Partition is designed specifically for the Ford Escape. INSTALLS UTILIZING FORD ENGINEERED MOUNTING POINTS

("In fact NO ALTERATION TO VEHICLE INTERIOR REQUIRED")

X

(CLICK TO VIEW)

Х

(CLICK TO VIEW)

(CLICK TO VIEW)

X

PROVIDES ADDED PROTECTION FOR DRIVER and REAR SEAT PASENGERS