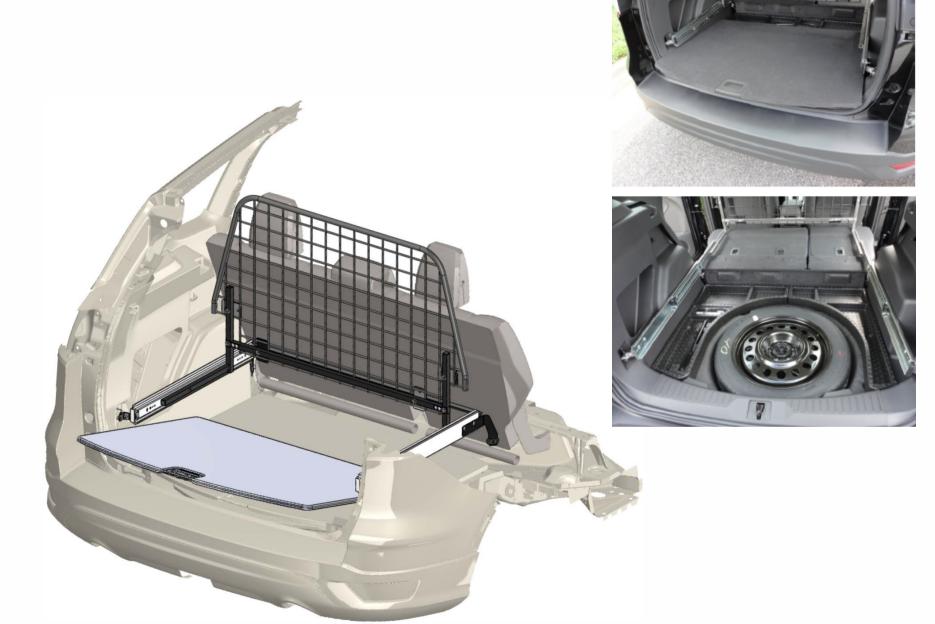

\*\*\* NO DRILL INSTALLATION: The 02G441KP Sliding Partition is designed specifically for the Ford Escape. INSTALLS UTILIZING FORD ENGINEERED MOUNTING POINTS

("In fact NO ALTERATION TO VEHICLE INTERIOR REQUIRED")

X

(CLICK TO VIEW)

Х

(CLICK TO VIEW)

(CLICK TO VIEW)

X

PROVIDES ADDED PROTECTION FOR DRIVER and REAR SEAT PASENGERS