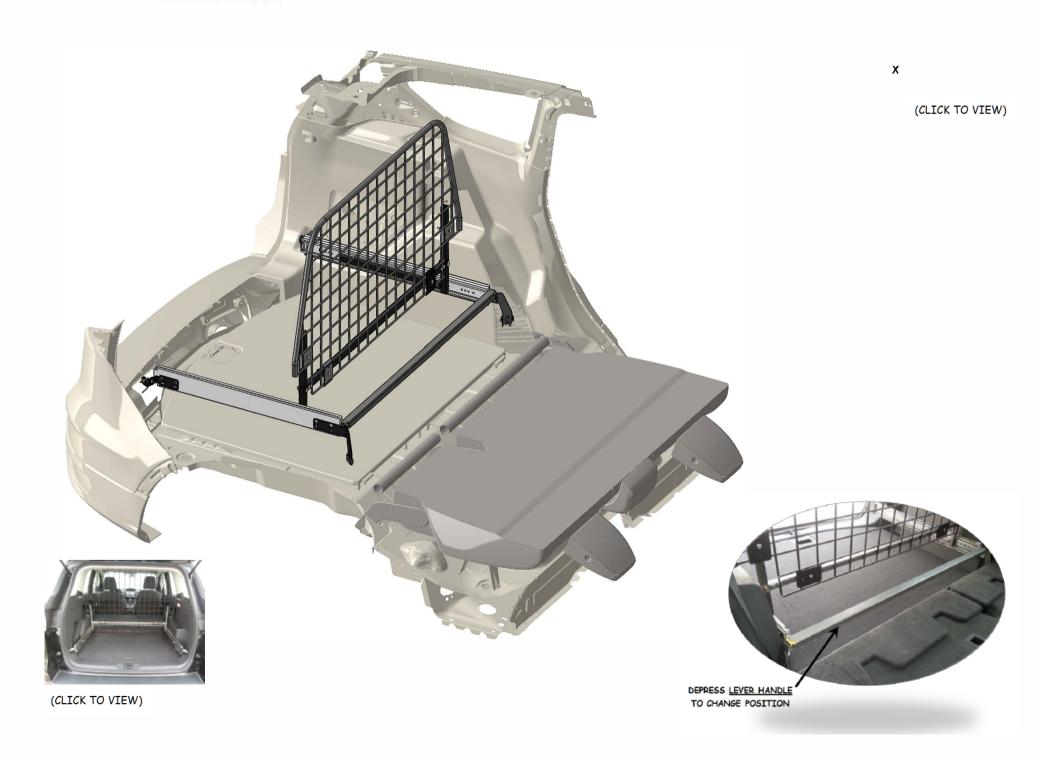

\*\*\* NO DRILL INSTALLATION: The 02G441KP Sliding Partition is designed specifically for the Ford Escape. INSTALLS UTILIZING FORD ENGINEERED MOUNTING POINTS

("In fact NO ALTERATION TO VEHICLE INTERIOR REQUIRED")

X

(CLICK TO VIEW)

Х

(CLICK TO VIEW)

(CLICK TO VIEW)

X

PROVIDES ADDED PROTECTION FOR DRIVER and REAR SEAT PASENGERS