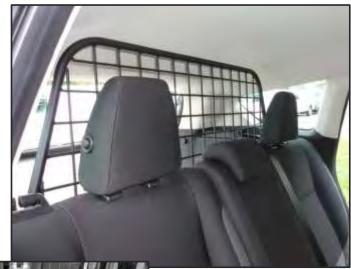

X

(CLICK TO VIEW)

Х

(CLICK TO VIEW)

(CLICK TO VIEW)

X

PROVIDES ADDED PROTECTION FOR DRIVER and REAR SEAT PASENGERS