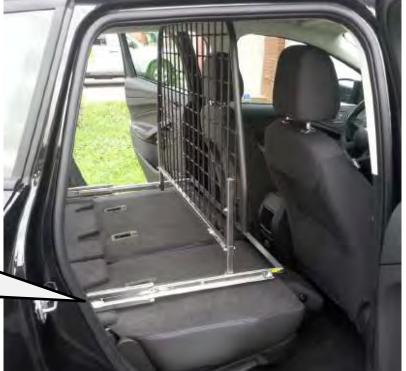

\*\*\* NO DRILL INSTALLATION: The 02G441KP Sliding Partition is designed specifically for the Ford Escape. INSTALLS UTILIZING FORD ENGINEERED MOUNTING POINTS

("In fact NO ALTERATION TO VEHICLE INTERIOR REQUIRED")

X

(CLICK TO VIEW)

Х

(CLICK TO VIEW)

(CLICK TO VIEW)

X

PROVIDES ADDED PROTECTION FOR DRIVER and REAR SEAT PASENGERS