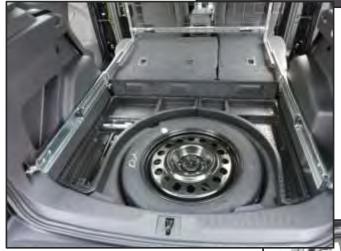

\*\*\* NO DRILL INSTALLATION: The 02G441KP Sliding Partition is designed specifically for the Ford Escape. INSTALLS UTILIZING FORD ENGINEERED MOUNTING POINTS

("In fact NO ALTERATION TO VEHICLE INTERIOR REQUIRED")