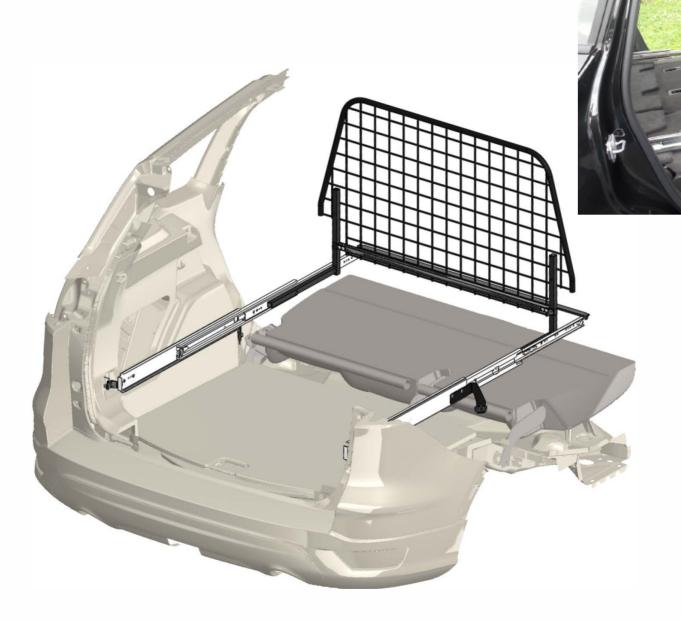

\*\*\* NO DRILL INSTALLATION: The 02G441KP Sliding Partition is designed specifically for the Ford Escape. INSTALLS UTILIZING FORD ENGINEERED MOUNTING POINTS

("In fact NO ALTERATION TO VEHICLE INTERIOR REQUIRED")

X

(CLICK TO VIEW)

Х

(CLICK TO VIEW)

(CLICK TO VIEW)

X

PROVIDES ADDED PROTECTION FOR DRIVER and REAR SEAT PASENGERS