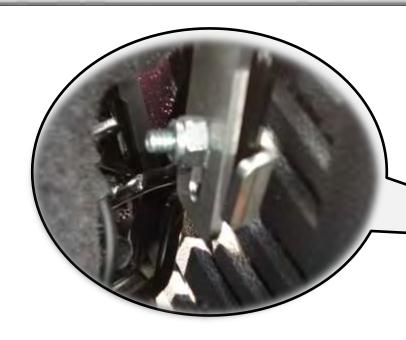

\*\*\* NO DRILL INSTALLATION: The 02G441KP Sliding Partition is designed specifically for the Ford Escape. INSTALLS UTILIZING FORD ENGINEERED MOUNTING POINTS

("In fact NO ALTERATION TO VEHICLE INTERIOR REQUIRED")

X

(CLICK TO VIEW)

Х

(CLICK TO VIEW)

(CLICK TO VIEW)

X

PROVIDES ADDED PROTECTION FOR DRIVER and REAR SEAT PASENGERS