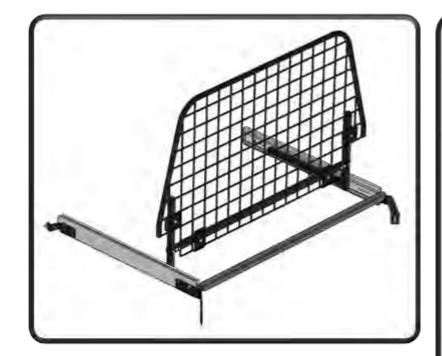

\*\*\* NO DRILL INSTALLATION: The 02G441KP Sliding Partition is designed specifically for the Ford Escape. INSTALLS UTILIZING FORD ENGINEERED MOUNTING POINTS

("In fact NO ALTERATION TO VEHICLE INTERIOR REQUIRED")

X

(CLICK TO VIEW)

Х

(CLICK TO VIEW)

(CLICK TO VIEW)

X

PROVIDES ADDED PROTECTION FOR DRIVER and REAR SEAT PASENGERS