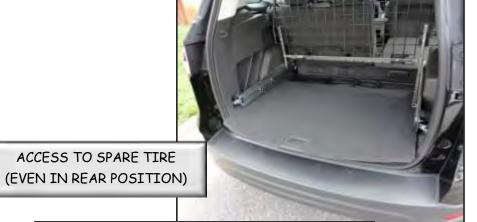

X

(CLICK TO VIEW)

Х

(CLICK TO VIEW)

(CLICK TO VIEW)

X

PROVIDES ADDED PROTECTION FOR DRIVER and REAR SEAT PASENGERS