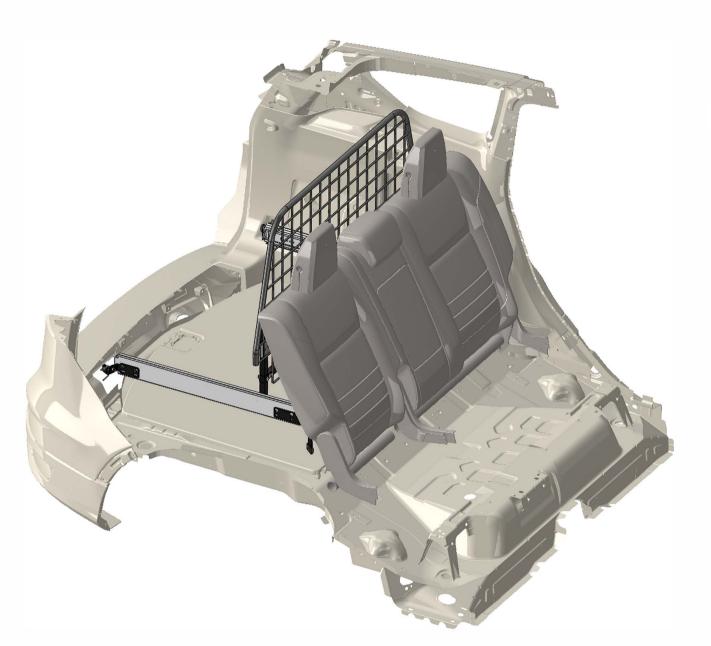

\*\*\* NO DRILL INSTALLATION: The 02G441KP Sliding Partition is designed specifically for the Ford Escape. INSTALLS UTILIZING FORD ENGINEERED MOUNTING POINTS

("In fact NO ALTERATION TO VEHICLE INTERIOR REQUIRED")

X

(CLICK TO VIEW)

Х

(CLICK TO VIEW)

(CLICK TO VIEW)

X

PROVIDES ADDED PROTECTION FOR DRIVER and REAR SEAT PASENGERS