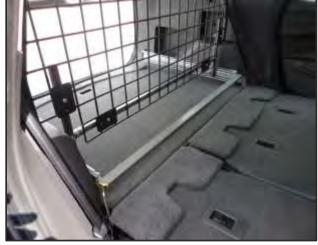

\*\*\* NO DRILL INSTALLATION: The 02G441KP Sliding Partition is designed specifically for the Ford Escape. INSTALLS UTILIZING FORD ENGINEERED MOUNTING POINTS

("In fact NO ALTERATION TO VEHICLE INTERIOR REQUIRED")

X

(CLICK TO VIEW)

Х

(CLICK TO VIEW)

(CLICK TO VIEW)

X

PROVIDES ADDED PROTECTION FOR DRIVER and REAR SEAT PASENGERS