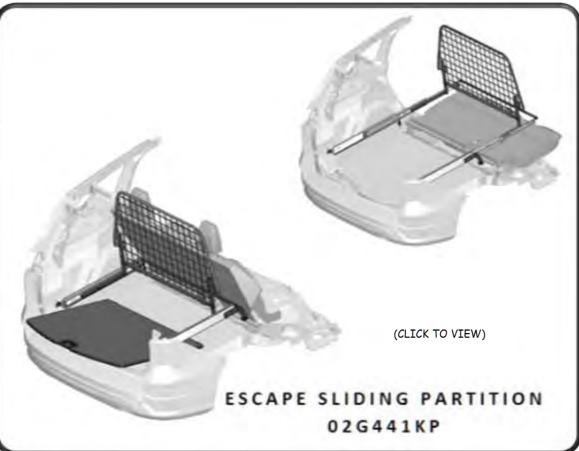

\*\*\* NO DRILL INSTALLATION: The 02G441KP Sliding Partition is designed specifically for the Ford Escape. INSTALLS UTILIZING FORD ENGINEERED MOUNTING POINTS

("In fact NO ALTERATION TO VEHICLE INTERIOR REQUIRED")

X

(CLICK TO VIEW)

Х

(CLICK TO VIEW)

(CLICK TO VIEW)

X

PROVIDES ADDED PROTECTION FOR DRIVER and REAR SEAT PASENGERS