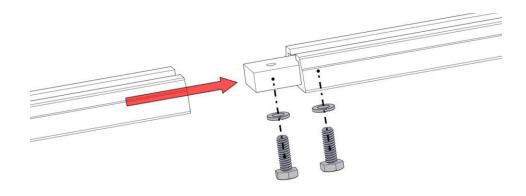

#### 1 Waters Dr., Social Circle, GA 30025 Phone: 1-800-222-8785 www.masterack.com

Step 2.

Slide joining block (02P125) into channels. Fasten with 1/4" lock washers and 1/4" X 1" hexbolts. Tighten with 7/16" wrench