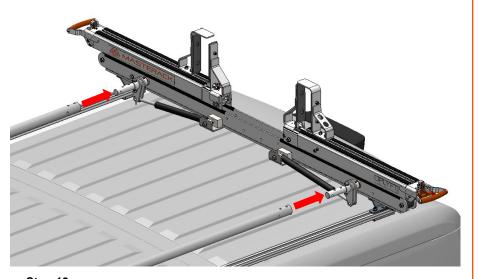

Step 13. Install the connecting tube 02P328 & 02R035 into the rear crossbow assembly.

1 Waters Dr., Social Circle, GA 30025 Phone: 1-800-222-8785 www.masterack.com

**Step 15.** Set the front crossbow in place and slide into the connecting tube