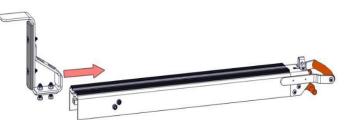

Step 13. Install the connecting tube 02P328 & 02R035 into the rear crossbow assembly.

1 Waters Dr., Social Circle, GA 30025 Phone: 1-800-222-8785 www.masterack.com

**Step 15.** Set the front crossbow in place and slide into the connecting tube