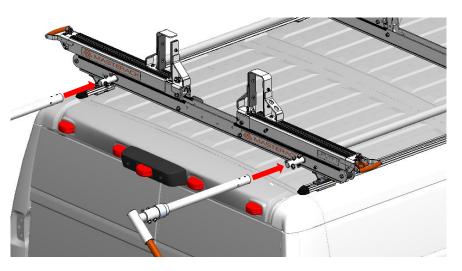

#### <u>Step 17.</u>

Install and tighten the handle assembly Using a 1/2" wrench and 1/2" impact wrench, 5/16" x 2" bolts with the 5/16" washers and 5/16" lock nuts 02P168.

Step 18. Assembly after installation