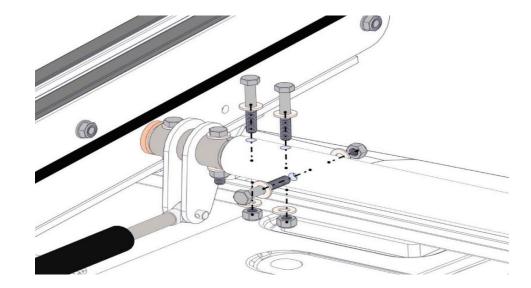

Slide ladder stop (02P664) tighten bolts using 9/16 socket or wrench.

Step 10. Lay rear crossbow across mounting rails

<u>Step 11.</u> Install 5/16 SS nuts 02P168 (4) onto bolts as shown above. apply anti-seize to bolts; **DO NOT TIGHTEN** 

Step 13. Install the connecting tube 02P328 & 02R035 into the rear crossbow assembly.

1 Waters Dr., Social Circle, GA 30025 Phone: 1-800-222-8785 www.masterack.com

**Step 15.** Set the front crossbow in place and slide into the connecting tube