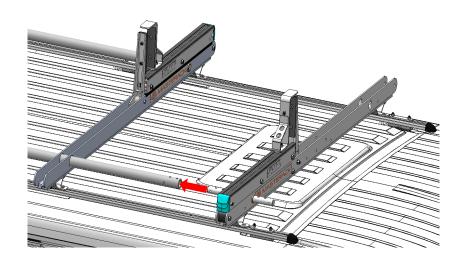

Step 13. Install the connecting tube 02P328 & 02R035 into the rear crossbow assembly.

1 Waters Dr., Social Circle, GA 30025 Phone: 1-800-222-8785 www.masterack.com

**Step 15.** Set the front crossbow in place and slide into the connecting tube