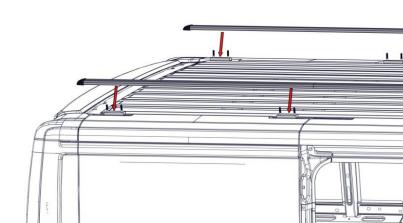

#### <u>Step 4.</u>

Install base brackets on vehicle by locating mounting tabs on top of vehicle. Pull tabs up and slide the bracket underneath. Repeat for all 8 locations.

Page 3 of 6

Place the rail on top of the base brackets.