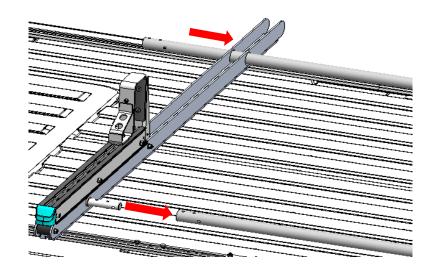

Step 13. Install the connecting tube 02P328 & 02R035 into the rear crossbow assembly.

1 Waters Dr., Social Circle, GA 30025 Phone: 1-800-222-8785 www.masterack.com

**Step 15.** Set the front crossbow in place and slide into the connecting tube