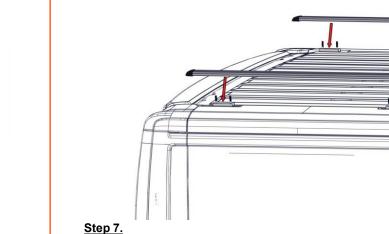

#### <u>Step 4.</u>

Install base brackets on vehicle by locating mounting tabs on top of vehicle. Pull tabs up and slide the bracket underneath. Repeat for all 8 locations.

Page 3 of 6

Place the rail on top of the base brackets.