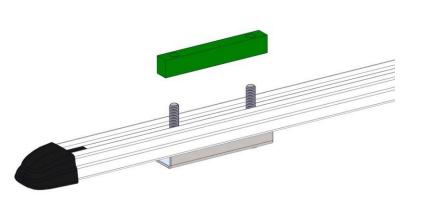

# **IMPORTANT TO NOTE:**

A BLUE sticker indicates the REAR Crossbows (02P326)

A GREEN sticker indicates the FRONT Crossbows (02675)

Slide ladder stop (02P664) inside drop down, and tighten with 9/16 socket or wrench

Slide ladder stop (02P664) tighten bolts using 9/16 socket or wrench.

Step 10. Lay rear crossbow across mounting rails

<u>Step 11.</u> Install 5/16 SS nuts 02P168 (4) onto bolts as shown above. apply anti-seize to bolts; **DO NOT TIGHTEN** 