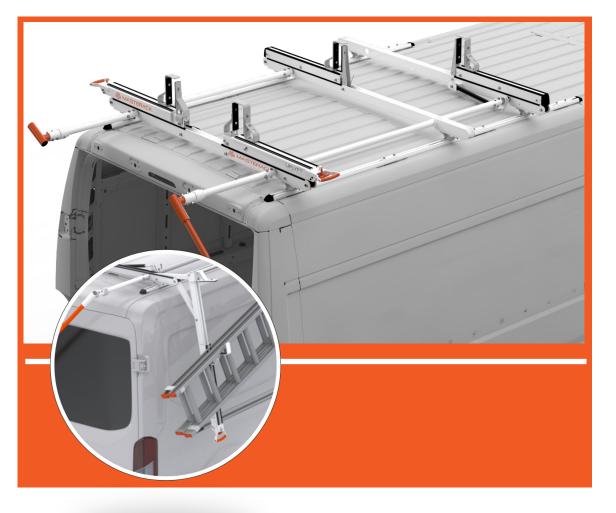

#### RAMPROMASTER 3<sup>RD</sup> CROSSBOW LADDER RACK (02T050KP)

| PN     | DESCRIPTION                 | <u>QIY</u> |
|--------|-----------------------------|------------|
| 02P675 | CROSSBOW ASSY - REAR        | 1          |
| 02P326 | CROSSBOW ASSY FRONT UPLYFT  | 1          |
| 02R122 | CROSSBOW ASSY 3RD UPLYFT    | 1          |
| 02P328 | CONNECTING TUBE UPLYFT      | 1          |
| 02T035 | CONNECTING TUBE 3RD CB PM   | 1          |
| 02P103 | DROP DOWN ASSY UPLYFT       | 2          |
| 02P393 | MIDROOF HANDLE ASSEMBLY     | 1          |
| 02P663 | LADDER STOP ASSY FRONT      | 2          |
| 02P664 | LADDER STOP ASSY REAR       | 2          |
| 02P665 | ROTATION ASSEMBLY MR        | 2          |
| 02P655 | FLIP STOP ASSY UPLYFT       | 2          |
| 02P666 | HARDWARE BAG UPLYFT         | 1          |
| 02R245 | MOUNTING RAIL- PWDRCOAT     | 4          |
| 02P148 | RAIL CAP UPLYFT             | 4          |
| 02T097 | HARDWARE BAG 3RD CB PM      | 1          |
| 02T098 | SHIP PK UPLYDT 3RD CRSBW PM | 1          |

## UPLYFT™ LADDER RACK SYSTEM

Before installation, review this document to ensure that all parts and hardware are included in the package. In the event that parts are missing, please contact Masterack at 1-800-222-8785 to re-order missing parts.

# **IMPORTANT TO NOTE:**

A BLUE sticker indicates the REAR Crossbows (02P326)

A GREEN sticker indicates the FRONT Crossbows (02675)

Slide ladder stop (02P664) inside drop down, and tighten with 9/16 socket or wrench

Slide ladder stop (02P664) tighten bolts using 9/16 socket or wrench.

Step 10. Lay rear crossbow across mounting rails

<u>Step 11.</u> Install 5/16 SS nuts 02P168 (4) onto bolts as shown above. apply anti-seize to bolts; **DO NOT TIGHTEN** 

Step 13. Install the connecting tube 02P328 & 02R035 into the rear crossbow assembly.

1 Waters Dr., Social Circle, GA 30025 Phone: 1-800-222-8785 www.masterack.com

**Step 15.** Set the front crossbow in place and slide into the connecting tube

#### <u>Step 17.</u>

Install and tighten the handle assembly Using a 1/2" wrench and 1/2" impact wrench, 5/16" x 2" bolts with the 5/16" washers and 5/16" lock nuts 02P168.

Step 18. Assembly after installation