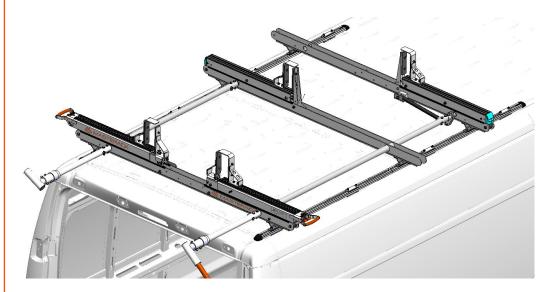

#### <u>Step 17.</u>

Install and tighten the handle assembly Using a 1/2" wrench and 1/2" impact wrench, 5/16" x 2" bolts with the 5/16" washers and 5/16" lock nuts 02P168.

Step 18. Assembly after installation