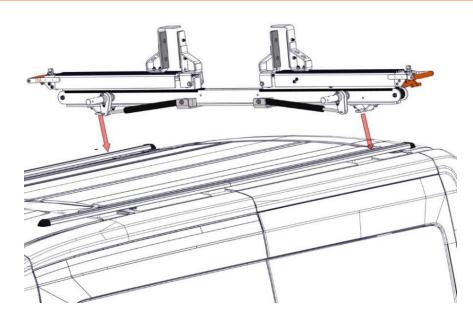

#### <u>Step 4.</u>

Install base brackets on vehicle by locating mounting tabs on top of vehicle. Pull tabs up and slide the bracket underneath. Repeat for all 8 locations.

Page 3 of 6

Place the rail on top of the base brackets.

#### Step 5. Install spacer 02P759 inside base brackets. Repeat for all 8 locations.

<u>Step 8.</u> Install bolt spacers 02P790 as shown over the bolts inside the channel.