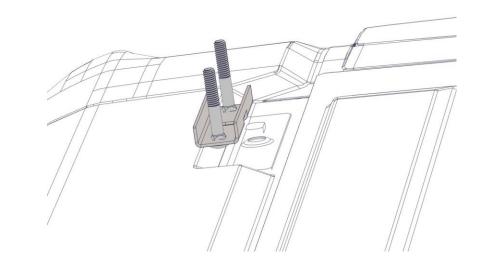

#### <u>Step 3.</u>

Install 2 of the Carriage Bolts  $5/16" \times 2"$  bolts into base bracket (repeat 8 times).

#### <u>Step 4.</u>

Install base brackets on vehicle by locating mounting tabs on top of vehicle. Pull tabs up and slide the bracket underneath. Repeat for all 8 locations.

Page 3 of 6

Place the rail on top of the base brackets.