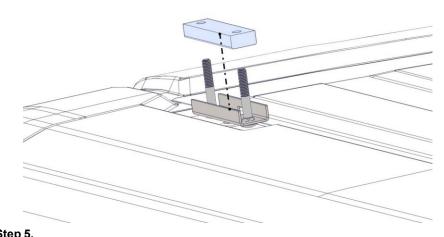

#### Step 5. Install spacer 02P759 inside base brackets. Repeat for all 8 locations.

<u>Step 8.</u> Install bolt spacers 02P790 as shown over the bolts inside the channel.