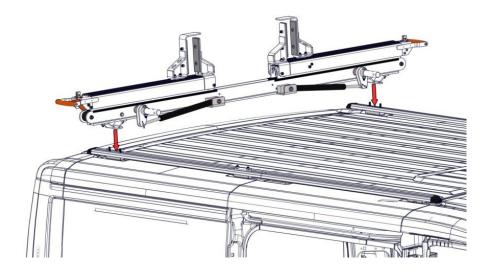

#### <u>Step 17.</u>

Install and tighten the handle assembly Using a 1/2" wrench and 1/2" impact wrench, 5/16" x 2" bolts with the 5/16" washers and 5/16" lock nuts 02P168.

Step 18. Assembly after installation