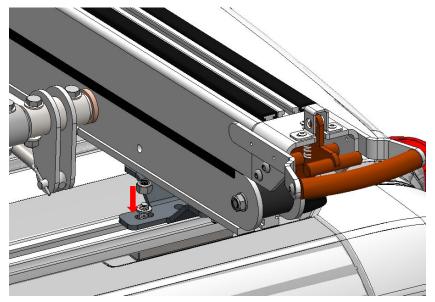

# **IMPORTANT TO NOTE:**

A BLUE sticker indicates the REAR Crossbows (02P326)

A GREEN sticker indicates the FRONT Crossbows (02675)

Slide ladder stop (02P664) inside drop down, and tighten with 9/16 socket or wrench

Slide ladder stop (02P664) tighten bolts using 9/16 socket or wrench.

Step 10. Lay rear crossbow across mounting rails

<u>Step 11.</u> Install 5/16 SS nuts 02P168 (4) onto bolts as shown above. apply anti-seize to bolts; **DO NOT TIGHTEN** 