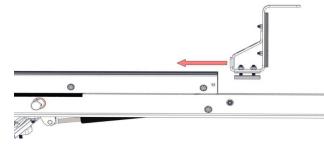

Step 13. Install the connecting tube 02P328 & 02R035 into the rear crossbow assembly.

1 Waters Dr., Social Circle, GA 30025 Phone: 1-800-222-8785 www.masterack.com

**Step 15.** Set the front crossbow in place and slide into the connecting tube