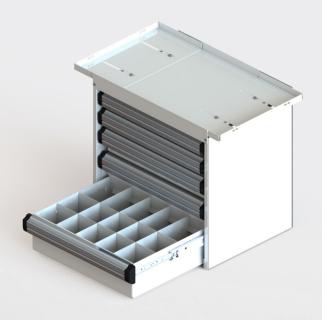

## HD DRAWER MODULES

## **HEAVY-DUTY. MODULAR DESIGN.**

A decades-long leader in the upfit industry, Masterack now offers a full line of heavy-duty drawer modules for work truck bodies. Purpose-built with the roadside technician in mind, each drawer is rated for 250 lb. weight capacity with lock-in, lock-out drawer slides. Full 100% extension provides easy access to small items all the way up to your heaviest tools. **Give your work truck an upgrade in organization with Masterack HD drawers.** 

## **ADVANTAGES**

- Heavy-duty 250 lb. weight rating per drawer
- 100% drawer extension with lock-in, lock-out for easy access and long-term reliability
- High-quality aluminum construction
- Ergonomic front-lift paddle provides smooth, one-handed operation
- Modular design can easily mount inside any service body make or model with minimal installation