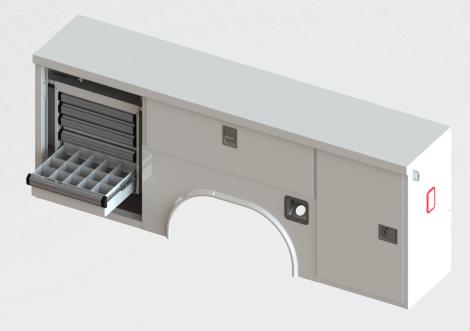

## HD DRAWER MODULES

## **HEAVY-DUTY. MODULAR DESIGN.**

A decades-long leader in the upfit industry, Masterack now offers a full line of heavy-duty drawer modules for work truck bodies. Purpose-built with the roadside technician in mind, each drawer is rated for 250 lb. weight capacity with lock-in, lock-out drawer slides. Full 100% extension provides easy access to small items all the way up to your heaviest tools. **Give your work truck an upgrade in organization with Masterack HD drawers.** 

## **ADVANTAGES**

- Heavy-duty 250 lb. weight rating per drawer
- 100% drawer extension with lock-in, lock-out for easy access and long-term reliability
- High-quality aluminum construction
- Ergonomic front-lift paddle provides smooth, one-handed operation
- Modular design can easily mount inside any service body make or model with minimal installation